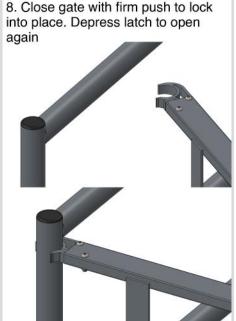

2. Unfold ladder legs one side at a time.

3. Unfold ladder legs one side at a

4. Ensure the locking hinge has engaged at the top of each leg

5. Place side rail verts onto the spigots from the base

6. Rotate frame clip and use to secure side to platform.