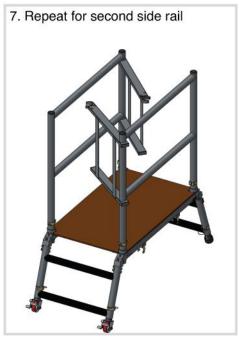

2. Unfold ladder legs one side at a time.

3. Unfold ladder legs one side at a

4. Ensure the locking hinge has engaged at the top of each leg

5. Place side rail verts onto the spigots from the base

6. Rotate frame clip and use to secure side to platform.