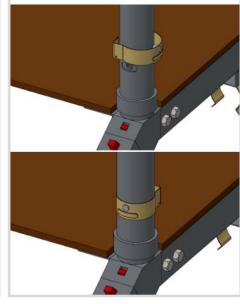

2. Unfold ladder legs one side at a time.

3. Unfold ladder legs one side at a

4. Ensure the locking hinge has engaged at the top of each leg

5. Place side rail verts onto the spigots from the base

6. Rotate frame clip and use to secure side to platform.