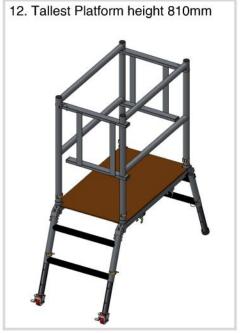

## **Industrial Deck**

Instruction/Safety Manual Self Closing Mobile 1 Person Low Level Working Platform

Maximum safety working load 150Kg

For more information, please contact us via:

Phone: 01353 778811

Email: sales@aluminium-scaffoldtowers.co.uk Website: www.aluminium-scaffoldtowers.co.uk

Component List: 1 x Deck 2 x Deck Rail

Unit B Three Pillars Business Park Station Road Sutton Ely Cambridgeshire CB6 2RU