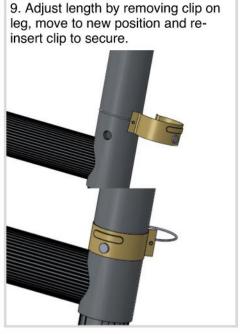

2. Unfold ladder legs one side at a time.

3. Unfold ladder legs one side at a

4. Ensure the locking hinge has engaged at the top of each leg

5. Place side rail verts onto the spigots from the base

6. Rotate frame clip and use to secure side to platform.