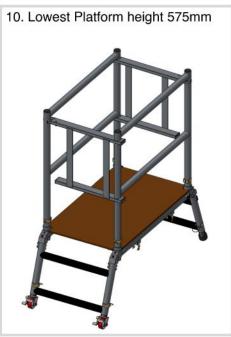

**Always** carry out a risk assessment for each task before you start work, to ensure INDUSTRIAL Deck is the correct mode of access for the task that is being undertaken.

1. With deck closed, lift into position on a flat level surface.

2. Unfold ladder legs one side at a time.

3. Unfold ladder legs one side at a

4. Ensure the locking hinge has engaged at the top of each leg

5. Place side rail verts onto the spigots from the base

6. Rotate frame clip and use to secure side to platform.