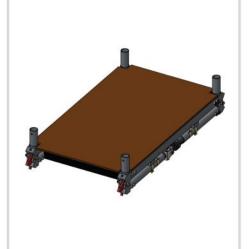

**Always** carry out a risk assessment for each task before you start work, to ensure INDUSTRIAL Deck is the correct mode of access for the task that is being undertaken.

1. With deck closed, lift into position on a flat level surface.

Component List: 1 x Deck 2 x Deck Rail

Unit B Three Pillars Business Park Station Road Sutton Ely Cambridgeshire CB6 2RU