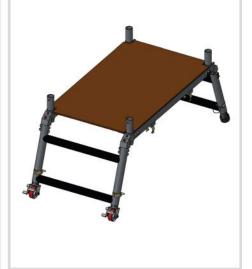

2. Unfold ladder legs one side at a time.

3. Unfold ladder legs one side at a

4. Ensure the locking hinge has engaged at the top of each leg

5. Place side rail verts onto the spigots from the base

6. Rotate frame clip and use to secure side to platform.