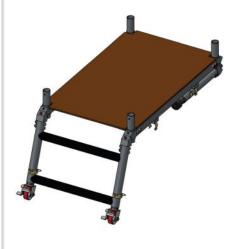

2. Unfold ladder legs one side at a time.

3. Unfold ladder legs one side at a

4. Ensure the locking hinge has engaged at the top of each leg

5. Place side rail verts onto the spigots from the base

6. Rotate frame clip and use to secure side to platform.