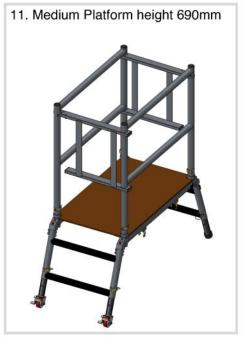

**Always** carry out a risk assessment for each task before you start work, to ensure INDUSTRIAL Deck is the correct mode of access for the task that is being undertaken.

1. With deck closed, lift into position on a flat level surface.

2. Unfold ladder legs one side at a time.

3. Unfold ladder legs one side at a

4. Ensure the locking hinge has engaged at the top of each leg

5. Place side rail verts onto the spigots from the base

6. Rotate frame clip and use to secure side to platform.