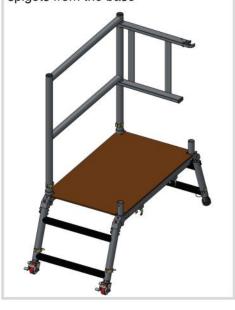

**Always** carry out a risk assessment for each task before you start work, to ensure INDUSTRIAL Deck is the correct mode of access for the task that is being undertaken.

1. With deck closed, lift into position on a flat level surface.

2. Unfold ladder legs one side at a time.

3. Unfold ladder legs one side at a

4. Ensure the locking hinge has engaged at the top of each leg

5. Place side rail verts onto the spigots from the base

6. Rotate frame clip and use to secure side to platform.