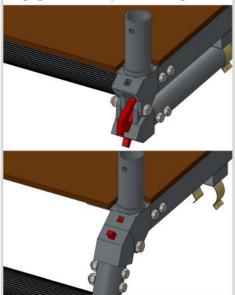

2. Unfold ladder legs one side at a time.

3. Unfold ladder legs one side at a

4. Ensure the locking hinge has engaged at the top of each leg

5. Place side rail verts onto the spigots from the base

6. Rotate frame clip and use to secure side to platform.