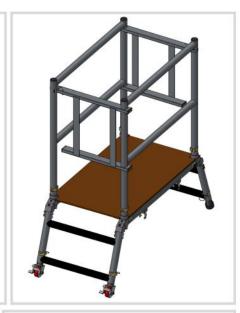

**Always** carry out a risk assessment for each task before you start work, to ensure INDUSTRIAL Deck is the correct mode of access for the task that is being undertaken.

1. With deck closed, lift into position on a flat level surface.

2. Unfold ladder legs one side at a time.

3. Unfold ladder legs one side at a

4. Ensure the locking hinge has engaged at the top of each leg

5. Place side rail verts onto the spigots from the base

6. Rotate frame clip and use to secure side to platform.